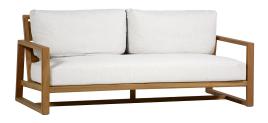

# **Avondale Loveseat N-Dura**

SKU: 1278

### **DESCRIPTION**

The Avondale Loveseat N-Dura<sup>™</sup>, masterfully crafted from our cutting-edge N-Dura<sup>™</sup> Wood, exudes the timeless charm of mid-century design. This innovative material mimics the luxurious look and feel of natural wood while being engineered with UV inhibitors and stabilizers for supreme durability in all climates, particularly coastal ones. Its water-resistant qualities and resistance to color fading, mildew, and environmental wear ensure that the loveseat retains its exquisite appearance with minimal upkeep. Sit back in this embodiment of care-free relaxation and savor a piece that will maintain its natural allure throughout the seasons.