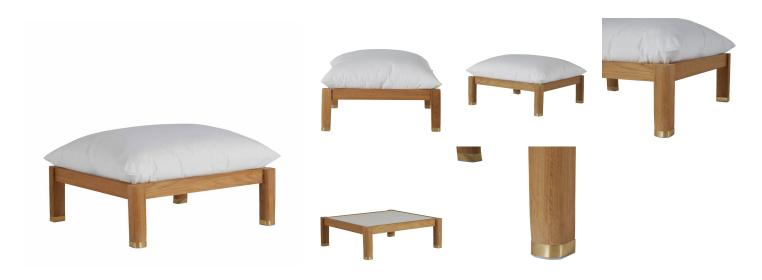

### **DESCRIPTION**

The Monterey Ottoman is constructed from natural teak, a hard durable wood thats exceptionally resistant to weather and natural elements. Summer Classics teak furniture features mortise and tenon construction to assure years of durable, worry-free enjoyment. The included ultra-plush cushion is specifically designed for outdoors to withstand fading and natural elements, and to guarantee high-quality performance. Natural Teak.

## MAIN SPECIFICATIONS

| SKU                  | 2404                   |
|----------------------|------------------------|
| Material             | Teak                   |
| Brand                | Summer Classics        |
| Dimensions           | W32" x D29.375" x H12" |
| Product Collection   | Monterey               |
| OTHER SPECIFICATIONS |                        |

| Assembly Required           | res     |
|-----------------------------|---------|
| Seat Depth                  | 26"     |
| Seat Height without Cushion | 11"     |
| Seat Height with Cushion    | 17.25"  |
| Seat Width                  | 31.125" |