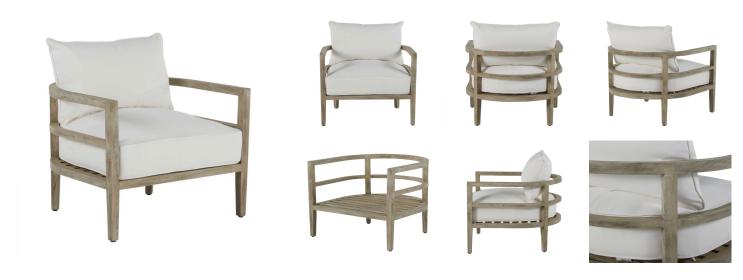

# Santa Barbara Teak Lounge

SKU: 2793

Item

## **DESCRIPTION**

Bring the natural beauty of the California coastline to your backyard. Constructed using marine-grade teak, the luxurious yet durable Santa Barbara Teak Lounge is perfect for saltwater environments.

## MAIN SPECIFICATIONS

| SKU                | 2793                      |
|--------------------|---------------------------|
| Material           | Teak                      |
| Brand              | Summer Classics           |
| Dimensions         | W29" x D29.75" x H26.375" |
| Product Collection | Santa Barbara             |

#### OTHER SPECIFICATIONS

| Arm Height                  | 26.375" |
|-----------------------------|---------|
| Seat Depth                  | 28"     |
| Seat Height without Cushion | 11.5"   |
| Seat Height with Cushion    | 18"     |
| Seat Width                  | 26"     |