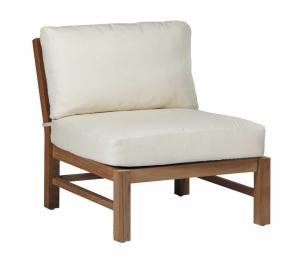

# **Club Teak Sectional Slipper Chair**

SKU: 2845

## **DESCRIPTION**

Summer Classics offers outdoor sectional seating designed to fit any space. The Club Teak Sectional Slipper Chair combines with other pieces in the collection to form a loveseat or sofa; or use the slipper chair for comfortable stand-alone seating. Constructed from sturdy, marine-grade teak, these furnishings will last for years of enjoyment.

## MAIN SPECIFICATIONS

| Item               | Club Teak Sectional Slipper<br>Chair |
|--------------------|--------------------------------------|
| SKU                | 2845                                 |
| Material           | Teak                                 |
| Brand              | Summer Classics                      |
| Dimensions         | W26.75" x D33.5" x H31.5"            |
| Product Collection | Club Teak                            |