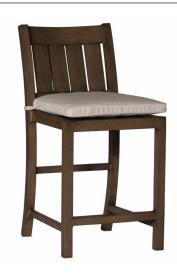

# Club Aluminum 24" Bar Stool

SKU: 3328

### DESCRIPTION

The Club Collection is a versatile grouping that works beautifully on its own or mixes easily with a variety of other outdoor collections. Crafted from premium wrought aluminum for stability and durability, the Club Aluminum 24" Bar Stool features a traditional slatted back and has a powder-coated finish that is ten times thicker than wet-coat paint for years of enjoyment and good looks. This item is designed to be enjoyed either with or without a cushion. Please designate your choice in the below "Select a Cushion" dropdown.

# MAIN SPECIFICATIONS

| Item               | Club Aluminum 24" Bar Stool |
|--------------------|-----------------------------|
| SKU                | 3328                        |
| Material           | Wrought Aluminum            |
| Brand              | Summer Classics             |
| Dimensions         | W17" x D22" x H39"          |
| Product Collection | Club Aluminum               |

# OTHER SPECIFICATIONS

| Seat Depth                  | 17"   |
|-----------------------------|-------|
| Seat Height without Cushion | 24"   |
| Seat Height with Cushion    | 25.5" |
| Seat Width                  | 17"   |