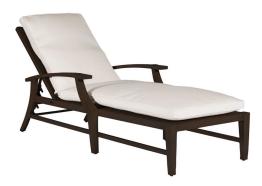

## **Croquet Aluminum Chaise**

SKU: 3333

## DESCRIPTION

The Croquet Aluminum Chaise Lounge features a classic style that mixes with an array of outdoor looks. Handcrafted from sturdy wrought aluminum with a UV-resistant powder-coated finish, the chaise features comfortable flat armrests and a slatted back and seat.