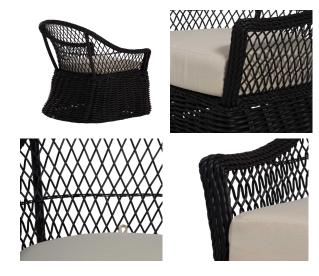

## **DESCRIPTION**

The Soho Wicker Armchair captures the relaxed nature of outdoor living with the organic texture of its woven wicker. Featuring a bohemian-inspired design crafted from N-dura™ resin wicker, this chair makes a stylish statement with an intricately twisted design outlining the frame and an open-diamond weave back and sides. This item is designed to be enjoyed either with or without a cushion. Please designate your choice in the below "Select a Cushion" dropdown.