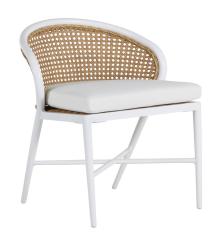

# **Havana Side Chair**

SKU: 3511

### **DESCRIPTION**

The Havana collection features gently curved black aluminum frames and all-weather, natural resin wicker inspired by open cane weaving. The Havana Side Chair works well with the Harris Round Dining Table.

## MAIN SPECIFICATIONS

| Item               | Havana Side Chair                         |
|--------------------|-------------------------------------------|
| SKU                | 3511                                      |
| Material           | N-dura™ Resin Wicker,<br>Wrought Aluminum |
| Brand              | Summer Classics                           |
| Dimensions         | W23" x D22.5" x H30.5"                    |
| Product Collection | Havana                                    |