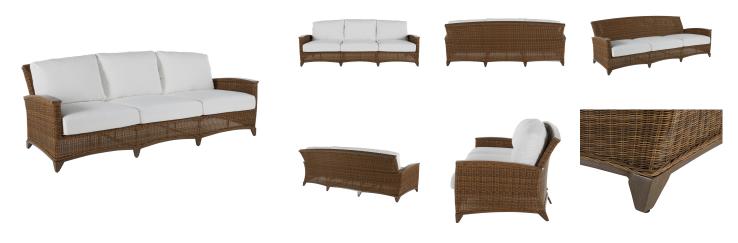

## Astoria Woven Sofa

SKU: 3554

## DESCRIPTION

The Astoria Sofa is an update of the classic outdoor wicker sofa. With sleek aluminum detailing and UV-resistant resin wicker over a heavy-gauge aluminum frame, this sofa is built to withstand the outdoor elements. The sofa has an antiqued application and fine braiding detail for the utmost in quality and style.

## MAIN SPECIFICATIONS

| Item               | Astoria Woven Sofa                        |
|--------------------|-------------------------------------------|
| SKU                | 3554                                      |
| Material           | N-dura™ Resin Wicker,<br>Wrought Aluminum |
| Brand              | Summer Classics                           |
| Dimensions         | W85.125" x D35.625" x H35"                |
| Product Collection | Astoria                                   |

## OTHER SPECIFICATIONS

| Arm Height                  | 25.5" |
|-----------------------------|-------|
| Seat Depth                  | 26"   |
| Seat Height without Cushion | 12"   |
| Seat Height with Cushion    | 18"   |
| Seat Width                  | 78.5" |