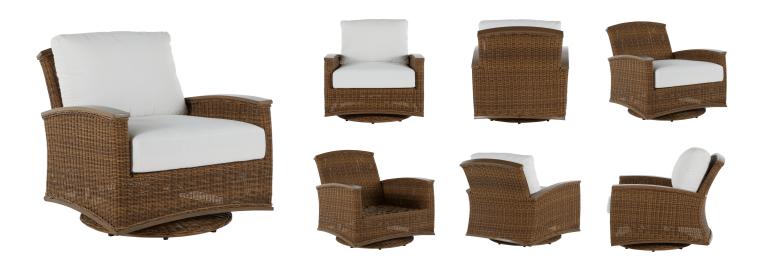

## **Astoria Woven Swivel Glider**

SKU: 3559

## DESCRIPTION

The Astoria Swivel Glider is the ultimate in outdoor living comfort. With sleek aluminum detailing and UV-resistant resin wicker over a heavy-gauge aluminum frame, this chair is built to withstand the outdoor elements. The glider features an easy turning and gliding motion, and it is accented with an antiqued application and fine braiding detail for the utmost in quality and style.

## MAIN SPECIFICATIONS

| Item               | Astoria Woven Swivel Glider               |
|--------------------|-------------------------------------------|
| SKU                | 3559                                      |
| Material           | N-dura™ Resin Wicker,<br>Wrought Aluminum |
| Brand              | Summer Classics                           |
| Dimensions         | W32" x D35.75" x H35.75"                  |
| Product Collection | Astoria                                   |

## OTHER SPECIFICATIONS

| Arm Height                  | 25.5"          |
|-----------------------------|----------------|
| Motion                      | Glider, Swivel |
| Seat Depth                  | 24"            |
| Seat Height without Cushion | 13"            |
| Seat Height with Cushion    | 19"            |
| Seat Width                  | 25.5"          |