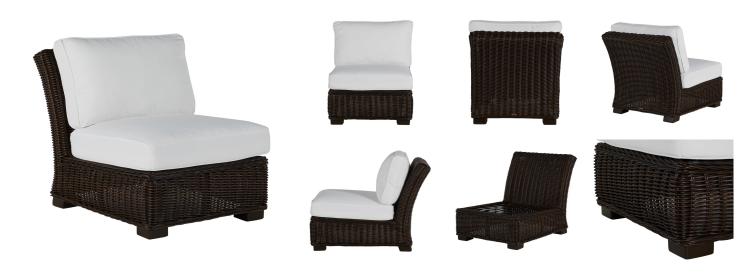

## **Rustic Woven Sectional Slipper Chair**

SKU: 3768

## **DESCRIPTION**

Sturdy, timeless, and built for year-round living, the Rustic Sectional Sofa brings beautiful elegance to any outdoor space. Crafted from weather- and UV-resistant N-dura™ resin wicker over a heavy-gauge aluminum frame, this versatile sofa has an antiqued finish and fine braiding detail for superior quality and style. Use the Rustic Sectional Slipper as stand-alone seating or create your desired configuration using additional pieces from the Rustic Sectional collection.

## MAIN SPECIFICATIONS

| Ru:                         | stic Woven Sectional Slippe<br>Chair |
|-----------------------------|--------------------------------------|
| SKU                         | 3768                                 |
| Material                    | N-dura™ Resin Wicker                 |
| Brand                       | Summer Classics                      |
| Dimensions                  | W26" x D37.5" x H32"                 |
| Product Collection          | Rustic                               |
| OTHER SPECIFICATIONS        |                                      |
| Seat Depth                  | 26"                                  |
| Seat Height without Cushion | 12.5"                                |
| Seat Height with Cushion    | 17.5"                                |
| Seat Width                  | 26"                                  |