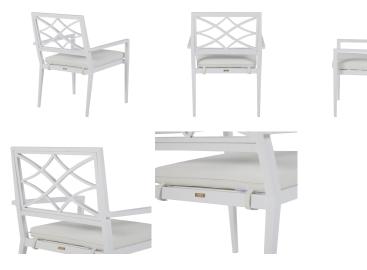

## **Elegante Aluminum Arm Chair**

SKU: 4250

## DESCRIPTION

The Élégante collection is a modern take on European furniture, influenced by linear silhouettes and contemporary latticework. Crafted from premium wrought aluminum, the sleek Élégante Aluminum Arm Chair pairs well with the Harris Oval Dining Table. This item is designed to be enjoyed either with or without a cushion. Please designate your choice in the below "Select a Cushion" dropdown.

## MAIN SPECIFICATIONS

| Item               | Elegante Aluminum Arm Chair |
|--------------------|-----------------------------|
| SKU                | 4250                        |
| Material           | Wrought Aluminum            |
| Brand              | Summer Classics             |
| Dimensions         | W22.75" x D25" x H35.75"    |
| Product Collection | Elegante                    |

## OTHER SPECIFICATIONS

| Arm Height                  | 25.25" |
|-----------------------------|--------|
| Seat Depth                  | 20"    |
| Seat Height without Cushion | 17.25" |
| Seat Height with Cushion    | 19.25" |