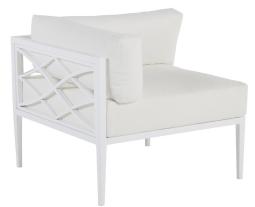

## **Elegante Aluminum Corner**

SKU: 4256

## DESCRIPTION

The Élégante collection is a modern take on European furniture, influenced by linear silhouettes and contemporary latticework. Crafted from premium wrought aluminum, the Élégante Aluminum Corner provides stand-alone seating and creates an outdoor sofa or loveseat when paired with other pieces in the collection.

## MAIN SPECIFICATIONS

| Item               | Elegante Aluminum Corner |
|--------------------|--------------------------|
| SKU                | 4256                     |
| Material           | Wrought Aluminum         |
| Brand              | Summer Classics          |
| Dimensions         | W28.25" x D28.25" x H26" |
| Product Collection | Elegante                 |