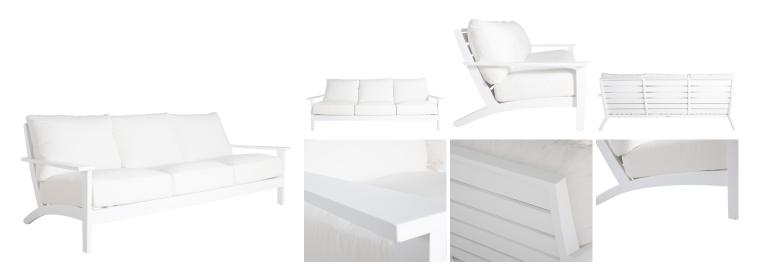

# Kennebunkport Aluminum Sofa

SKU: 4350

Item

# **DESCRIPTION**

The Kennebunkport Sofa is an update of a circa 1999 Summer Classics favorite. This sofa blends timeless design with modern materials. Its wrought aluminum construction ensures durability, while the architectural-grade powder-coated finish offers a lasting hue resistant to the elements. Comfort meets style with plush cushions, perfect for any outdoor setting. This versatile piece is designed to mix with other collections, providing a sophisticated and enduring addition to your space.

Kennebunkport Aluminum Sofa