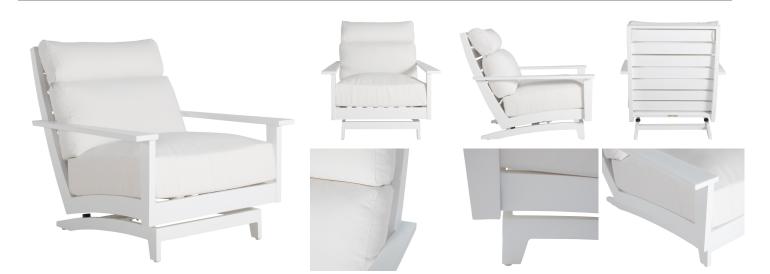

## DESCRIPTION

The Kennebunkport Spring Lounge is a fusion of luxury and comfort designed for the discerning eye. The spring mechanism adds a gentle rocking motion, creating an inviting place for relaxation or conversation. Its wrought aluminum construction ensures durability, while the architectural-grade powder-coated finish offers a lasting hue resistant to the elements. This lounge is not just a seat but an experience, offering a touch of serenity and movement to your outdoor haven.

## MAIN SPECIFICATIONS

| Item               | Kennebunkport Aluminum<br>Spring Lounge |
|--------------------|-----------------------------------------|
| SKU                | 4355                                    |
| Material           | Wrought Aluminum                        |
| Brand              | Summer Classics                         |
| Dimensions         | W34.25" x D41.125" x H37.75"            |
| Product Collection | Kennebunkport                           |

## OTHER SPECIFICATIONS

| Arm Height                  | 23.125" |
|-----------------------------|---------|
| Motion                      | Spring  |
| Seat Depth                  | 26"     |
| Seat Height without Cushion | 11.125" |
| Seat Height with Cushion    | 17.125" |
| Seat Width                  | 26.125" |