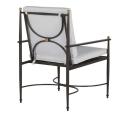

## DESCRIPTION

The Roma Arm Chair is a testament to the enduring elegance of Italian design. Its sleek lines and wrought aluminum construction are a nod to the minimalist beauty found in Italy's rich design heritage. Accents of gold embedded within the frame offer a touch of opulence, reminiscent of Italy's storied past. As an outdoor dining chair, it not only promises durability and comfort with its plush cushions but also brings a sophisticated, continental charm to alfresco dining.

## MAIN SPECIFICATIONS

| Item               | Roma Aluminum Arm Chair     |
|--------------------|-----------------------------|
| SKU                | 4365                        |
| Material           | Wrought Aluminum            |
| Brand              | Summer Classics             |
| Dimensions         | W24.375" x D22.5" x H37.25" |
| Product Collection | Roma                        |