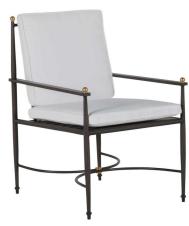

## **Roma Aluminum Arm Chair**

SKU: 4365

## DESCRIPTION

The Roma Arm Chair is a testament to the enduring elegance of Italian design. Its sleek lines and wrought aluminum construction are a nod to the minimalist beauty found in Italy's rich design heritage. Accents of gold embedded within the frame offer a touch of opulence, reminiscent of Italy's storied past. As an outdoor dining chair, it not only promises durability and comfort with its plush cushions but also brings a sophisticated, continental charm to alfresco dining.

## MAIN SPECIFICATIONS

| Item               | Roma Aluminum Arm Chair     |
|--------------------|-----------------------------|
| SKU                | 4365                        |
| Material           | Wrought Aluminum            |
| Brand              | Summer Classics             |
| Dimensions         | W24.375" x D22.5" x H37.25" |
| Product Collection | Roma                        |

## OTHER SPECIFICATIONS

| Arm Height                  | 25.375" |
|-----------------------------|---------|
| Seat Depth                  | 20"     |
| Seat Height without Cushion | 17.25"  |
| Seat Height with Cushion    | 19.25"  |
| Seat Width                  | 19.5"   |