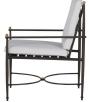

## **Roma Aluminum Arm Chair**

SKU: 4365

## DESCRIPTION

The Roma Arm Chair is a testament to the enduring elegance of Italian design. Its sleek lines and wrought aluminum construction are a nod to the minimalist beauty found in Italy's rich design heritage. Accents of gold embedded within the frame offer a touch of opulence, reminiscent of Italy's storied past. As an outdoor dining chair, it not only promises durability and comfort with its plush cushions but also brings a sophisticated, continental charm to alfresco dining.

## MAIN SPECIFICATIONS

| Item               | Roma Aluminum Arm Chair     |
|--------------------|-----------------------------|
| SKU                | 4365                        |
| Material           | Wrought Aluminum            |
| Brand              | Summer Classics             |
| Dimensions         | W24.375" x D22.5" x H37.25" |
| Product Collection | Roma                        |

## OTHER SPECIFICATIONS

| Arm Height                  | 25.375" |
|-----------------------------|---------|
| Seat Depth                  | 20"     |
| Seat Height without Cushion | 17.25"  |
| Seat Height with Cushion    | 19.25"  |
| Seat Width                  | 19.5"   |