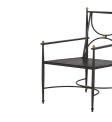

## DESCRIPTION

The Roma Arm Chair is a testament to the enduring elegance of Italian design. Its sleek lines and wrought aluminum construction are a nod to the minimalist beauty found in Italy's rich design heritage. Accents of gold embedded within the frame offer a touch of opulence, reminiscent of Italy's storied past. As an outdoor dining chair, it not only promises durability and comfort with its plush cushions but also brings a sophisticated, continental charm to alfresco dining.

## MAIN SPECIFICATIONS

| Item               | Roma Aluminum Arm Chair     |
|--------------------|-----------------------------|
| SKU                | 4365                        |
| Material           | Wrought Aluminum            |
| Brand              | Summer Classics             |
| Dimensions         | W24.375" x D22.5" x H37.25" |
| Product Collection | Roma                        |