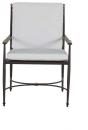

## **Roma Aluminum Arm Chair**

SKU: 4365

## DESCRIPTION

The Roma Arm Chair is a testament to the enduring elegance of Italian design. Its sleek lines and wrought aluminum construction are a nod to the minimalist beauty found in Italy's rich design heritage. Accents of gold embedded within the frame offer a touch of opulence, reminiscent of Italy's storied past. As an outdoor dining chair, it not only promises durability and comfort with its plush cushions but also brings a sophisticated, continental charm to alfresco dining.

## MAIN SPECIFICATIONS

| Item               | Roma Aluminum Arm Chair     |
|--------------------|-----------------------------|
| SKU                | 4365                        |
| Material           | Wrought Aluminum            |
| Brand              | Summer Classics             |
| Dimensions         | W24.375" x D22.5" x H37.25" |
| Product Collection | Roma                        |

## OTHER SPECIFICATIONS

| Arm Height                  | 25.375" |
|-----------------------------|---------|
| Seat Depth                  | 20"     |
| Seat Height without Cushion | 17.25"  |
| Seat Height with Cushion    | 19.25"  |
| Seat Width                  | 19.5"   |