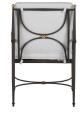

## **Roma Aluminum Arm Chair**

SKU: 4365

## DESCRIPTION

The Roma Arm Chair is a testament to the enduring elegance of Italian design. Its sleek lines and wrought aluminum construction are a nod to the minimalist beauty found in Italy's rich design heritage. Accents of gold embedded within the frame offer a touch of opulence, reminiscent of Italy's storied past. As an outdoor dining chair, it not only promises durability and comfort with its plush cushions but also brings a sophisticated, continental charm to alfresco dining.

## MAIN SPECIFICATIONS

| Item               | Roma Aluminum Arm Chair     |
|--------------------|-----------------------------|
| SKU                | 4365                        |
| Material           | Wrought Aluminum            |
| Brand              | Summer Classics             |
| Dimensions         | W24.375" x D22.5" x H37.25" |
| Product Collection | Roma                        |

## OTHER SPECIFICATIONS

| Arm Height                  | 25.375" |
|-----------------------------|---------|
| Seat Depth                  | 20"     |
| Seat Height without Cushion | 17.25"  |
| Seat Height with Cushion    | 19.25"  |
| Seat Width                  | 19.5"   |