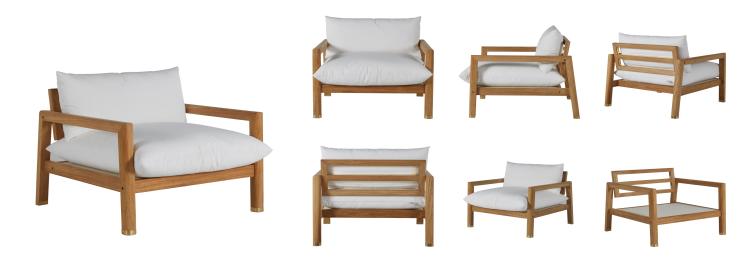

# **Monterey Lounge**

SKU: 2400

Item

## **DESCRIPTION**

The Monterey Lounge is constructed from natural teak, a hard durable wood that is exceptionally resistant to weather and natural elements. Summer Classics teak furniture features mortise and tenon construction to assure years of durable, worry-free enjoyment. The included ultra-plush cushions are specifically designed for outdoors to withstand fading and natural elements, and to guarantee high-quality performance. Natural Teak finish.

## MAIN SPECIFICATIONS

| SKU                | 2400                        |
|--------------------|-----------------------------|
| Material           | Teak                        |
| Brand              | Summer Classics             |
| Dimensions         | W37.25" x D38.25" x H29.25" |
| Product Collection | Monterey                    |

## OTHER SPECIFICATIONS

| Arm Height                  | 25"    |
|-----------------------------|--------|
| Assembly Required           | Yes    |
| Seat Depth                  | 30"    |
| Seat Height without Cushion | 12"    |
| Seat Height with Cushion    | 18.25" |
| Seat Width                  | 32"    |

Monterey Lounge