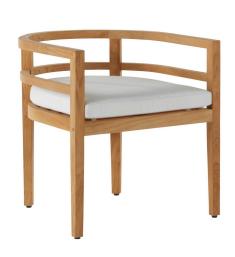

# Santa Barbara Teak Barrel Back Arm Chair

SKU: 2789

## **DESCRIPTION**

Bring the natural beauty of the California coastline to your backyard. Constructed using marine-grade teak, the luxurious yet durable Santa Barbara Teak Barrel Back Arm Chair is perfect for saltwater environments. This item is designed to be enjoyed either with or without a cushion. Please designate your choice in the below "Select a Cushion" dropdown.

## MAIN SPECIFICATIONS

|      | Santa Barbara Teak Barre |
|------|--------------------------|
| Item | Back Arm Chair           |

**SKU** 2789

**Material** Teak

Brand Summer Classics

**Dimensions** W22.75" x D23.125" x H27.75"