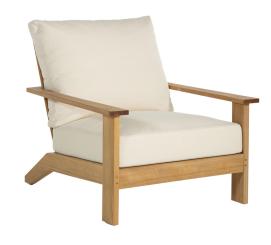

### **DESCRIPTION**

The Ashland Teak Lounge Chair adds luxury to your outdoor living space. The sturdy, teak frame with flat armrests brings indoor comfort to your outdoor space. Ashland's sleek styling makes it a good fit with a variety of outdoor furnishing looks.

### MAIN SPECIFICATIONS

| Item                      | Ashland Teak Lounge    |
|---------------------------|------------------------|
| SKU                       | 2893                   |
| Material                  | Teak                   |
| Brand                     | Summer Classics        |
| Dimensions                | W33.125" x D39" x H37" |
| <b>Product Collection</b> | Ashland                |