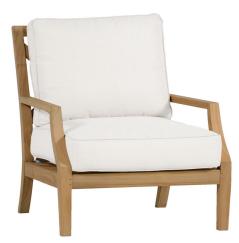

## Haley Teak Lounge Chair

SKU: 2946

## DESCRIPTION

The Haley Lounge Chair features classic style with deepseating comfort. Made of durable, high-end teak, it features a traditional latticework design back and finely detailed armrests. Add a plush Dream Cushion for ultimate comfort.