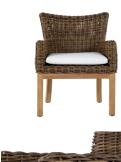

# **Montauk Arm Chair**

SKU: 3139

### **DESCRIPTION**

This item is designed to be enjoyed either with or without a cushion. Please designate your choice in the below "Select a Cushion" dropdown.

## MAIN SPECIFICATIONS

| Item               | Montauk Arm Chair     |
|--------------------|-----------------------|
| SKU                | 3139                  |
| Material           | N-dura™ Resin Wicker  |
| Brand              | Summer Classics       |
| Dimensions         | W25.25" x D27" x H38" |
| Product Collection | Montauk               |