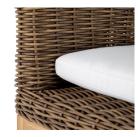

# **Montauk Arm Chair**

SKU: 3139

### **DESCRIPTION**

This item is designed to be enjoyed either with or without a cushion. Please designate your choice in the below "Select a Cushion" dropdown.

## MAIN SPECIFICATIONS

| Item               | Montauk Arm Chair     |
|--------------------|-----------------------|
| SKU                | 3139                  |
| Material           | N-dura™ Resin Wicker  |
| Brand              | Summer Classics       |
| Dimensions         | W25.25" x D27" x H38" |
| Product Collection | Montauk               |