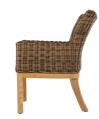

# **Montauk Arm Chair**

SKU: 3139

### **DESCRIPTION**

This item is designed to be enjoyed either with or without a cushion. Please designate your choice in the below "Select a Cushion" dropdown.

## MAIN SPECIFICATIONS

| Item               | Montauk Arm Chair     |
|--------------------|-----------------------|
| SKU                | 3139                  |
| Material           | N-dura™ Resin Wicker  |
| Brand              | Summer Classics       |
| Dimensions         | W25.25" x D27" x H38" |
| Product Collection | Montauk               |