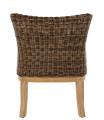

# **Montauk Arm Chair**

SKU: 3139

### **DESCRIPTION**

This item is designed to be enjoyed either with or without a cushion. Please designate your choice in the below "Select a Cushion" dropdown.

## MAIN SPECIFICATIONS

| Item               | Montauk Arm Chair     |
|--------------------|-----------------------|
| SKU                | 3139                  |
| Material           | N-dura™ Resin Wicker  |
| Brand              | Summer Classics       |
| Dimensions         | W25.25" x D27" x H38" |
| Product Collection | Montauk               |