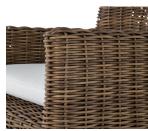

# **Montauk Arm Chair**

SKU: 3139

### **DESCRIPTION**

This item is designed to be enjoyed either with or without a cushion. Please designate your choice in the below "Select a Cushion" dropdown.

## MAIN SPECIFICATIONS

| Item               | Montauk Arm Chair     |
|--------------------|-----------------------|
| SKU                | 3139                  |
| Material           | N-dura™ Resin Wicker  |
| Brand              | Summer Classics       |
| Dimensions         | W25.25" x D27" x H38" |
| Product Collection | Montauk               |