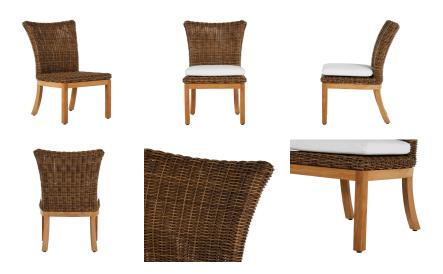

# **Montauk Side Chair**

SKU: 3216

## **DESCRIPTION**

This item is designed to be enjoyed either with or without a cushion. Please designate your choice in the below "Select a Cushion" dropdown.

## MAIN SPECIFICATIONS

Item

| SKU                | 3216                       |
|--------------------|----------------------------|
| Material           | N-dura™ Resin Wicker, Teak |
| Brand              | Summer Classics            |
| Dimensions         | W22.25" x D26" x H38"      |
| Product Collection | Montauk                    |