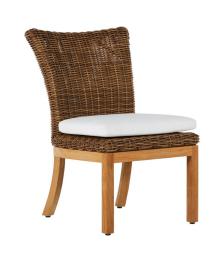

# **Montauk Side Chair**

SKU: 3216

## **DESCRIPTION**

This item is designed to be enjoyed either with or without a cushion. Please designate your choice in the below "Select a Cushion" dropdown.

## MAIN SPECIFICATIONS

Item

| SKU                | 3216                       |
|--------------------|----------------------------|
| Material           | N-dura™ Resin Wicker, Teak |
| Brand              | Summer Classics            |
| Dimensions         | W22.25" x D26" x H38"      |
| Product Collection | Montauk                    |