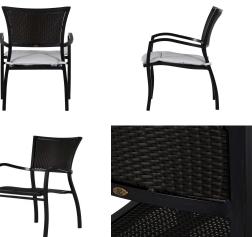

## **DESCRIPTION**

Delicate yet durable, the stackable outdoor Aire Arm Chair features an exceptionally weather-resistant woven seat and back crafted from N-dura™ resin wicker for long-lasting beauty and durability. The hand-welded wrought aluminum frame highlights the graceful curves of the armrests and seat.

## OTHER SPECIFICATIONS

| Arm Height                  | 26.125" |
|-----------------------------|---------|
| Seat Depth                  | 21"     |
| Seat Height without Cushion | 16.25"  |
| Seat Height with Cushion    | 18.25"  |
| Seat Width                  | 20.25"  |