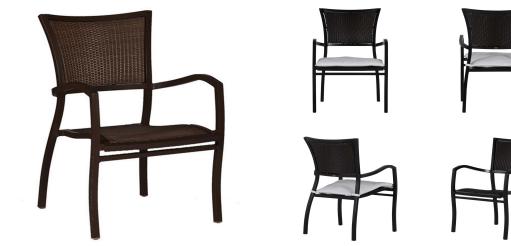

# **Aire Arm Chair**

SKU: 3560

Aire Arm Chair

## **DESCRIPTION**

Delicate yet durable, the stackable outdoor Aire Arm Chair features an exceptionally weather-resistant woven seat and back crafted from N-dura™ resin wicker for long-lasting beauty and durability. The hand-welded wrought aluminum frame highlights the graceful curves of the armrests and seat.

## MAIN SPECIFICATIONS

Item

| SKU                | 3560                     |
|--------------------|--------------------------|
| Material           | Wrought Aluminum         |
| Brand              | Summer Classics          |
| Dimensions         | W22.75" x D24.75" x H36" |
| Product Collection | Aire                     |