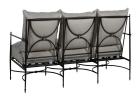

# Roma Aluminum Sofa

SKU: 3667

## **DESCRIPTION**

The Roma Sofa is a luxurious embodiment of Italian design, bringing a sense of classic sophistication to any outdoor space. Its frame, meticulously wrought from aluminum and adorned with subtle brass accents, marries durability with an airy, graceful design. The plush cushions provide sumptuous comfort, perfect for leisurely days spent under the sky or evenings of elegant entertaining. With its charming old-world allure and modern resilience, this sofa is a centerpiece that beckons one to sit back, relax, and savor the art of outdoor living.

## MAIN SPECIFICATIONS

| item               | Roma Aluminum Sofa       |
|--------------------|--------------------------|
| SKU                | 3667                     |
| Material           | Wrought Aluminum         |
| Brand              | Summer Classics          |
| Dimensions         | W77" x D34.875" x H35.5" |
| Product Collection | Roma                     |