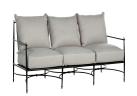

# Roma Aluminum Sofa

SKU: 3667

## **DESCRIPTION**

The Roma Sofa is a luxurious embodiment of Italian design, bringing a sense of classic sophistication to any outdoor space. Its frame, meticulously wrought from aluminum and adorned with subtle brass accents, marries durability with an airy, graceful design. The plush cushions provide sumptuous comfort, perfect for leisurely days spent under the sky or evenings of elegant entertaining. With its charming old-world allure and modern resilience, this sofa is a centerpiece that beckons one to sit back, relax, and savor the art of outdoor living.

## MAIN SPECIFICATIONS

| item               | Roma Aluminum Sofa       |
|--------------------|--------------------------|
| SKU                | 3667                     |
| Material           | Wrought Aluminum         |
| Brand              | Summer Classics          |
| Dimensions         | W77" x D34.875" x H35.5" |
| Product Collection | Roma                     |