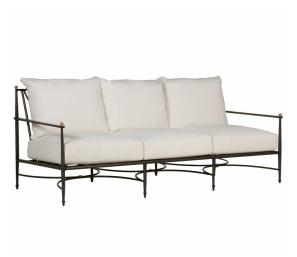

# Roma Aluminum Sofa

SKU: 3667

## **DESCRIPTION**

The Roma Sofa is a luxurious embodiment of Italian design, bringing a sense of classic sophistication to any outdoor space. Its frame, meticulously wrought from aluminum and adorned with subtle brass accents, marries durability with an airy, graceful design. The plush cushions provide sumptuous comfort, perfect for leisurely days spent under the sky or evenings of elegant entertaining. With its charming old-world allure and modern resilience, this sofa is a centerpiece that beckons one to sit back, relax, and savor the art of outdoor living.

## MAIN SPECIFICATIONS

| item               | Roma Aluminum Sofa       |
|--------------------|--------------------------|
| SKU                | 3667                     |
| Material           | Wrought Aluminum         |
| Brand              | Summer Classics          |
| Dimensions         | W77" x D34.875" x H35.5" |
| Product Collection | Roma                     |