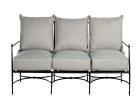

# Roma Aluminum Sofa

SKU: 3667

## **DESCRIPTION**

The Roma Sofa is a luxurious embodiment of Italian design, bringing a sense of classic sophistication to any outdoor space. Its frame, meticulously wrought from aluminum and adorned with subtle brass accents, marries durability with an airy, graceful design. The plush cushions provide sumptuous comfort, perfect for leisurely days spent under the sky or evenings of elegant entertaining. With its charming old-world allure and modern resilience, this sofa is a centerpiece that beckons one to sit back, relax, and savor the art of outdoor living.

## MAIN SPECIFICATIONS

| item               | Roma Aluminum Sofa       |
|--------------------|--------------------------|
| SKU                | 3667                     |
| Material           | Wrought Aluminum         |
| Brand              | Summer Classics          |
| Dimensions         | W77" x D34.875" x H35.5" |
| Product Collection | Roma                     |