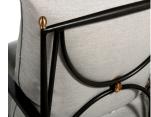

## **DESCRIPTION**

The Roma Sofa is a luxurious embodiment of Italian design, bringing a sense of classic sophistication to any outdoor space. Its frame, meticulously wrought from aluminum and adorned with subtle brass accents, marries durability with an airy, graceful design. The plush cushions provide sumptuous comfort, perfect for leisurely days spent under the sky or evenings of elegant entertaining. With its charming old-world allure and modern resilience, this sofa is a centerpiece that beckons one to sit back, relax, and savor the art of outdoor living.

#### OTHER SPECIFICATIONS

| Arm Height                  | 25.75" |
|-----------------------------|--------|
| Seat Depth                  | 26"    |
| Seat Height without Cushion | 12"    |
| Seat Height with Cushion    | 18"    |
| Seat Width                  | 77"    |