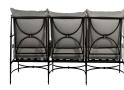

# Roma Aluminum Sofa

SKU: 3667

## **DESCRIPTION**

The Roma Sofa is a luxurious embodiment of Italian design, bringing a sense of classic sophistication to any outdoor space. Its frame, meticulously wrought from aluminum and adorned with subtle brass accents, marries durability with an airy, graceful design. The plush cushions provide sumptuous comfort, perfect for leisurely days spent under the sky or evenings of elegant entertaining. With its charming old-world allure and modern resilience, this sofa is a centerpiece that beckons one to sit back, relax, and savor the art of outdoor living.

## MAIN SPECIFICATIONS

| item               | Roma Aluminum Sofa       |
|--------------------|--------------------------|
| SKU                | 3667                     |
| Material           | Wrought Aluminum         |
| Brand              | Summer Classics          |
| Dimensions         | W77" x D34.875" x H35.5" |
| Product Collection | Roma                     |