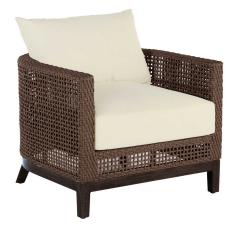

## **Peninsula Barrel Chair**

SKU: 4212

## DESCRIPTION

The Peninsula collection's exquisite open weave and sophisticated modern design bring a light and airy feel to alfresco spaces. The Peninsula Barrel Chair's high back cushions and deep seating create an impossibly elegant place to lounge.