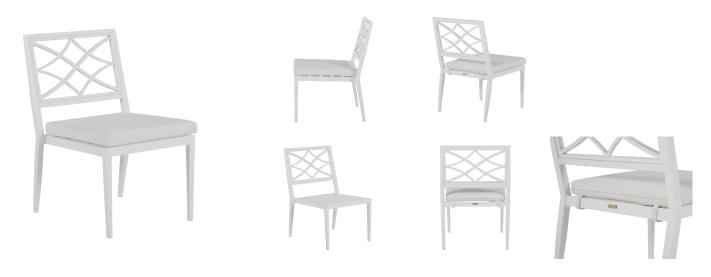

## **Elegante Aluminum Side Chair**

SKU: 4251

## DESCRIPTION

The Élégante collection is a modern take on European furniture, influenced by linear silhouettes and contemporary latticework. Crafted from premium wrought aluminum, the sleek Élégante Aluminum Side Chair pairs well with the Harris Oval Dining Table. This item is designed to be enjoyed either with or without a cushion. Please designate your choice in the below "Select a Cushion" dropdown.

## MAIN SPECIFICATIONS

| Item               | Elegante Aluminum Side Chair |
|--------------------|------------------------------|
| SKU                | 4251                         |
| Material           | Wrought Aluminum             |
| Brand              | Summer Classics              |
| Dimensions         | W19" x D24" x H36.25"        |
| Product Collection | Elegante                     |