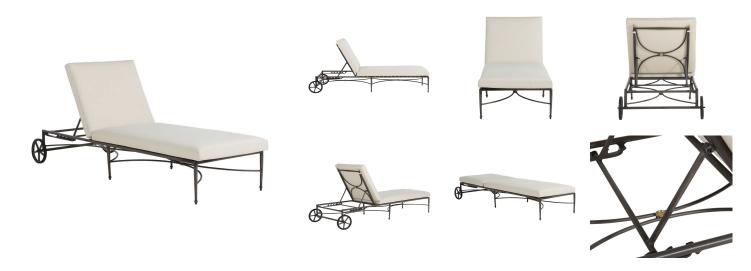

# Roma Aluminum Chaise

SKU: 4366

Item

## **DESCRIPTION**

The Roma Chaise is the epitome of luxurious leisure, masterfully capturing the spirit of Italian design with its elegant wrought aluminum frame and subtle gold detailing. Thoughtfully designed with an adjustable back, this chaise can recline fully to suit your leisure preferences, whether you're basking in the sun or indulging in a serene moment of repose. Equipped with wheels, it promises effortless mobility across your deck, ensuring your comfort is never confined to one place. It's the perfect companion for any luxurious, sun-soaked retreat.

## MAIN SPECIFICATIONS

| SKU                | 4366                      |
|--------------------|---------------------------|
| Material           | Wrought Aluminum          |
| Brand              | Summer Classics           |
| Dimensions         | W78" x D30.75" x H12.625" |
| Product Collection | Roma                      |

#### OTHER SPECIFICATIONS

| Seat Depth                  | 47  |
|-----------------------------|-----|
| Seat Height without Cushion | 13' |
| Seat Height with Cushion    | 15  |
| Seat Width                  | 26  |