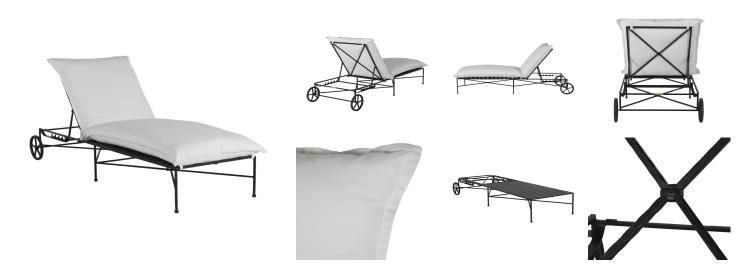

## Italia Chaise Lounge

SKU: 5344

## DESCRIPTION

The Italia Chaise Lounge is an embodiment of timeless Italian elegance, thoughtfully designed with an adjustable back to cater to your comfort needs. Whether you're basking in the sun or indulging in a serene moment of repose, this chaise can recline fully to suit your leisure preferences. Equipped with wheels, it promises effortless mobility across your deck, ensuring your comfort is never confined to one place. It's the perfect companion for any luxurious, sun-soaked retreat.

## MAIN SPECIFICATIONS

| Item               | Italia Chaise Lounge  |
|--------------------|-----------------------|
| SKU                | 5344                  |
| Material           | Wrought Iron          |
| Brand              | Summer Classics       |
| Dimensions         | W76" x D26" x H35.75" |
| Product Collection | Italia                |