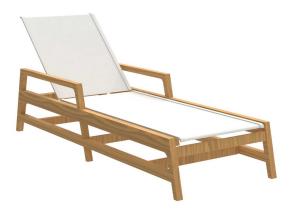

## DESCRIPTION

The Seashore Chaise with Arms N-Dura<sup>™</sup> is a celebration of both form and function, blending timeless style with resilient materials. Crafted with N-Dura<sup>™</sup> Wood, renowned for its luxurious look akin to natural wood and outstanding durability, it's designed to withstand diverse climates while maintaining its elegant appearance. The chaise also features the Batyline<sup>™</sup> Outdoor Performance Sling, celebrated for its strength and quick-drying capabilities, making it ideal for use by the water or in any outdoor oasis. This chaise seamlessly marries robust construction with an aesthetic of relaxed sophistication.