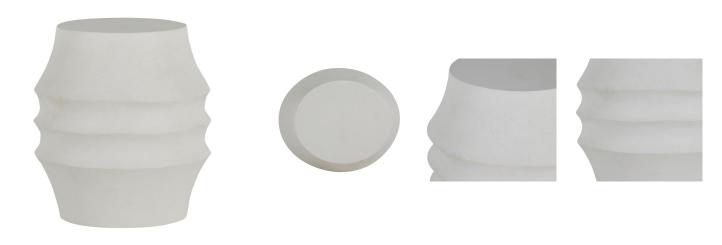

### **DESCRIPTION**

The Egret Stool is a striking example of form meeting function in a design that is as practical as it is artistic. Molded from high-quality materials into a silhouette that is both sculptural and ergonomic, this stool adds an avant-garde touch to any space. Perfect for use indoors and out, its cast material is robust and enduring, able to withstand the elements while maintaining its pristine appearance.

### MAIN SPECIFICATIONS

ItemEgret StoolSKU1750MaterialFaux StoneBrandSummer ClassicsDimensionsW14.625" x D14.625" x H18.5"Product CollectionCast Stone Tables