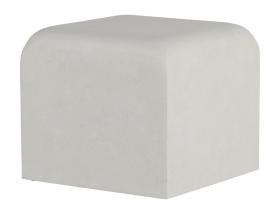

# **Grebe Stool**

SKU: 1752

### **DESCRIPTION**

The Grebe Stool epitomizes minimalist elegance, offering a seamless blend of functionality and modern design. Its sleek, geometric silhouette, fashioned from high-quality cast stone, presents a smooth and sturdy surface, fitting effortlessly into a diverse range of interior and exterior decors. The stool's substantial build and neutral hue allow it to double as both a practical seating option and a contemporary accent piece. This versatile item reflects a commitment to excellence in both craftsmanship and material selection, ensuring durability and style.

## MAIN SPECIFICATIONS

ItemGrebe StoolSKU1752MaterialFaux StoneBrandSummer ClassicsDimensionsW18.25" x D18.25" x H18.25"Product CollectionCast Stone Tables