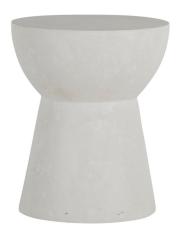

#### DESCRIPTION

The Ibis End Table presents a harmonious fusion of simplicity and robustness, ideal for adding a touch of minimalist elegance to any space. Cast in a graceful form, the table's smooth, wide top transitions into a flared base, creating an appealing profile that nods to modern design while providing stable support. This piece's aesthetic is heightened by the textured organic touch to its sturdy silhouette. This end table represents the intersection of form and function—a stylish, durable addition to the discerning decorator's ensemble.

## MAIN SPECIFICATIONS

ItemIbis End TableSKU1753MaterialCast StoneBrandSummer ClassicsDimensionsW16" x D16" x H22.25"Product CollectionCast Stone Tables