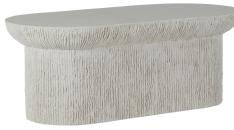

## **Brant Oval Coffee Table**

SKU: 1756

## DESCRIPTION

The Brant Oval Coffee Table is a masterpiece of versatility, merging the durability of cast stone with the aesthetic finesse to grace both indoor and outdoor spaces. Its distinctive textured details and minimalist oval form make it a statement piece. Available in the soothing tones of Natural White and Aged Stone Grey, it complements a variety of settings, allowing you to blend it seamlessly with diverse decor styles. The Brant Oval Coffee Table invites timeless elegance into any living space.

## MAIN SPECIFICATIONS

| Item               | Brant Oval Coffee Table |
|--------------------|-------------------------|
| SKU                | 1756                    |
| Material           | Cast Stone              |
| Brand              | Summer Classics         |
| Dimensions         | W42" x D20.25" x H18"   |
| Product Collection | Cast Stone Tables       |