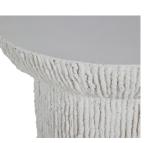

## **Brant Oval Coffee Table**

SKU: 1756

## DESCRIPTION

The Brant Oval Coffee Table is a masterpiece of versatility, merging the durability of cast stone with the aesthetic finesse to grace both indoor and outdoor spaces. Its distinctive textured details and minimalist oval form make it a statement piece. Available in the soothing tones of Natural White and Aged Stone Grey, it complements a variety of settings, allowing you to blend it seamlessly with diverse decor styles. The Brant Oval Coffee Table invites timeless elegance into any living space.

## MAIN SPECIFICATIONS

| Item               | Brant Oval Coffee Table |
|--------------------|-------------------------|
| SKU                | 1756                    |
| Material           | Cast Stone              |
| Brand              | Summer Classics         |
| Dimensions         | W42" x D20.25" x H18"   |
| Product Collection | Cast Stone Tables       |