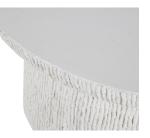

### **DESCRIPTION**

The Brant Round Coffee Table is a testament to timeless design, meticulously handcrafted to create a seamless blend between indoor sophistication and outdoor resilience. Cast from a unique mix of natural Philippine crushed stone and a robust binder, this table exudes an air of natural elegance with its textural finish, reminiscent of ancient stonework yet perfectly attuned to contemporary aesthetics. Available in Natural White and Aged Stone Grey finishes, it's a versatile centerpiece that aligns with a range of decorative themes.

### MAIN SPECIFICATIONS

ItemBrant Round Coffee TableSKU1757MaterialCast StoneBrandSummer ClassicsDimensionsW36" x D36" x H18.25"Product CollectionCast Stone Tables