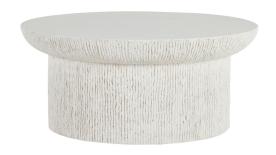

### **DESCRIPTION**

The Brant Round Coffee Table is a testament to timeless design, meticulously handcrafted to create a seamless blend between indoor sophistication and outdoor resilience. Cast from a unique mix of natural Philippine crushed stone and a robust binder, this table exudes an air of natural elegance with its textural finish, reminiscent of ancient stonework yet perfectly attuned to contemporary aesthetics. Available in Natural White and Aged Stone Grey finishes, it's a versatile centerpiece that aligns with a range of decorative themes.

### MAIN SPECIFICATIONS

ItemBrant Round Coffee TableSKU1757MaterialCast StoneBrandSummer ClassicsDimensionsW36" x D36" x H18.25"Product CollectionCast Stone Tables