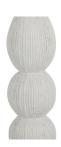

# **Tern Side Table**

SKU: 1758

### DESCRIPTION

The Tern Side Table exudes a playful elegance with its whimsical silhouette that combines the classic with the contemporary. Cast in a serene natural white or aged stone grey finish, its robust cast stone form is crafted with delicate striations, giving the piece a textured look that mimics intentionally carved stone. The Tern Side Table is not just a functional surface but a sculptural statement, embodying both the art of design and the steadfastness of quality craftsmanship.

# MAIN SPECIFICATIONS

ItemTern Side TableSKU1758MaterialCast StoneBrandSummer ClassicsDimensionsW16" x D16" x H24"Product CollectionCast Stone Tables