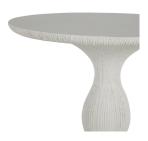

# **Tern Side Table**

SKU: 1758

### DESCRIPTION

The Tern Side Table exudes a playful elegance with its whimsical silhouette that combines the classic with the contemporary. Cast in a serene natural white or aged stone grey finish, its robust cast stone form is crafted with delicate striations, giving the piece a textured look that mimics intentionally carved stone. The Tern Side Table is not just a functional surface but a sculptural statement, embodying both the art of design and the steadfastness of quality craftsmanship.

# MAIN SPECIFICATIONS

ItemTern Side TableSKU1758MaterialCast StoneBrandSummer ClassicsDimensionsW16" x D16" x H24"Product CollectionCast Stone Tables