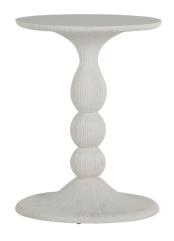

# **Tern Side Table**

SKU: 1758

### DESCRIPTION

The Tern Side Table exudes a playful elegance with its whimsical silhouette that combines the classic with the contemporary. Cast in a serene natural white or aged stone grey finish, its robust cast stone form is crafted with delicate striations, giving the piece a textured look that mimics intentionally carved stone. The Tern Side Table is not just a functional surface but a sculptural statement, embodying both the art of design and the steadfastness of quality craftsmanship.

# MAIN SPECIFICATIONS

ItemTern Side TableSKU1758MaterialCast StoneBrandSummer ClassicsDimensionsW16" x D16" x H24"Product CollectionCast Stone Tables