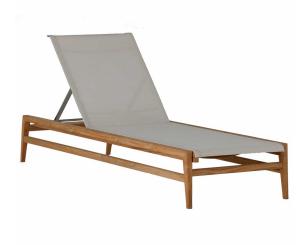

# **Coast Teak Chaise**

SKU: 2733

### **DESCRIPTION**

The Coast Teak Chaise epitomizes relaxed sophistication, inviting you to recline in style and comfort. Made from sustainably harvested Indonesian teak known for its weather-resistant qualities and natural patina that develops over time, this chaise lounge pairs beautifully with the durable and quickdrying Batyline™ Outdoor Performance Sling. Perfect for those who appreciate the enduring quality and want the option to maintain the teak's golden hue with regular care, or let it age gracefully for a more weathered appearance.

# MAIN SPECIFICATIONS

| Item               | Coast Teak Chaise       |
|--------------------|-------------------------|
| SKU                | 2733                    |
| Material           | Teak Sling              |
| Brand              | Summer Classics         |
| Dimensions         | W27" x D79.75" x H37.5" |
| Product Collection | Coast                   |