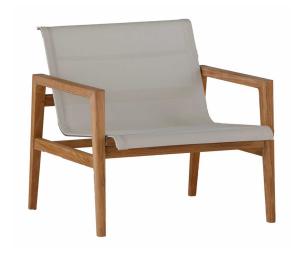

# **Coast Teak Lounge Chair**

SKU: 2737

### **DESCRIPTION**

Clean, contemporary lines and worry-free materials distinguish the Coast Teak Collection. Constructed from farm-grown teak, the Coast Teak Lounge Chair features exclusive Bayline sling upholstery designed to prevent sagging and stretching. For ultimate relaxation, pair with Summer Classics' Coast Teak Ottoman.