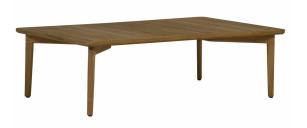

## Woodlawn Teak Coffee Table

SKU: 2800

## DESCRIPTION

The Woodlawn Coffee Table from the Summer Classics Woodlawn Collection combines the durability of marine-grade teak with sleek mid-century styling for a versatile piece that complements a wide range of outdoor looks.

## MAIN SPECIFICATIONS

| Item               | Woodlawn Teak Coffee Table |
|--------------------|----------------------------|
| SKU                | 2800                       |
| Material           | Teak                       |
| Brand              | Summer Classics            |
| Dimensions         | W48" x D30" x H16.25"      |
| Product Collection | Woodlawn                   |