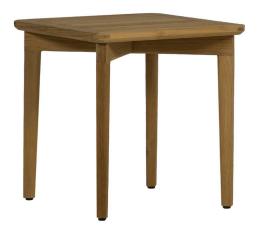

## Woodlawn Teak End Table

SKU: 2801

## DESCRIPTION

The Woodlawn End Table from the Summer Classics Woodlawn Collection combines the durability of marine-grade teak with sleek mid-century styling for a versatile piece that complements a wide range of outdoor looks. This table pairs beautifully with Summer Classics sofas and lounge chairs.

## MAIN SPECIFICATIONS

| Item               | Woodlawn Teak End Table |
|--------------------|-------------------------|
| SKU                | 2801                    |
| Material           | Teak                    |
| Brand              | Summer Classics         |
| Dimensions         | W17" x D17" x H20"      |
| Product Collection | Woodlawn                |