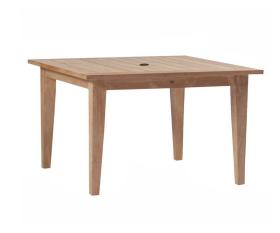

# **Teak 42" Square Farm Table**

SKU: 2843

### **DESCRIPTION**

The Teak 42" Square Farm Table captures the essence of simple elegance for outdoor dining. Its robust design, featuring a slatted top and solid teak construction, is perfect for accommodating intimate gatherings or family meals. Harmoniously pairing with any of our teak dining chairs, this table invites a sense of warmth and timeless style to any outdoor space.

## MAIN SPECIFICATIONS

ItemTeak 42" Square Farm TableSKU2843MaterialTeakBrandSummer ClassicsW42.125" x D42.125" xDimensionsH30.25"

Product Collection Club Teak