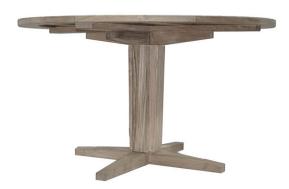

## DESCRIPTION

The Club Teak Dining Pedestal Base is the perfect finishing piece for Summer Classics Club Teak 48" Round Tabletop. Made from marine-grade teak with mortise-and-tenon joinery, this sturdy base withstands outdoor elements for long-lasting enjoyment.

## MAIN SPECIFICATIONS

| ltem               | Club Teak Dining Pedestal<br>Base |
|--------------------|-----------------------------------|
| SKU                | 2849                              |
| Material           | Teak                              |
| Brand              | Summer Classics                   |
| Dimensions         | W32.5" x D32.5" x H29"            |
| Product Collection | Club Teak                         |
|                    |                                   |