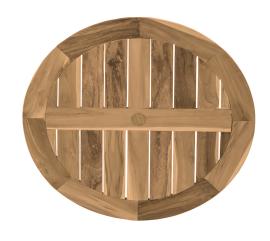

# Club Teak 36" Round Table Top

SKU: 2858

### **DESCRIPTION**

The Club Teak Collection Round Tabletop features classic outdoor styling with its handsomely detailed plank design top. Made from rot- and mildew-resistant marine-grade teak, this sturdy piece will withstand the elements for years of enjoyment. Pair it with Summer Classics' Teak Pedestal Base for the perfect finish.