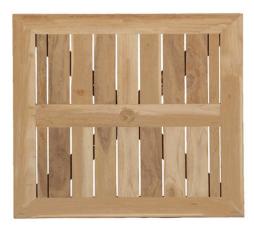

## Club Teak 36" Square Table Top

SKU: 2859

## DESCRIPTION

The Club Teak Collection Square Tabletop features classic outdoor styling with its handsomely detailed plank design top. Made from rot- and mildew-resistant marine-grade teak, this sturdy piece will withstand the elements for years of enjoyment.