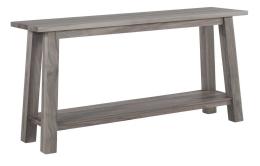

## Paige Teak Console

SKU: 2861

## DESCRIPTION

Built from farm-grown high quality teak, the Paige Teak collection embraces simplicity at its finest. The Paige Teak Console makes entertaining easy with a generous surface that seamlessly converts to a bar or buffet.

## MAIN SPECIFICATIONS

| Item               | Paige Teak Console         |
|--------------------|----------------------------|
| SKU                | 2861                       |
| Material           | Teak                       |
| Brand              | Summer Classics            |
| Dimensions         | W60.375" x D16" x H34.125" |
| Product Collection | Paige                      |