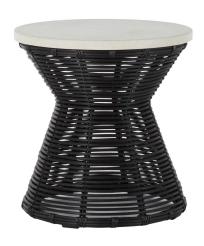

### **DESCRIPTION**

Inspired by the relaxed nature of outdoor living, the Harris End Table features a distinctive hourglass, woven wicker base with a circular Superstone top. Sturdy, woven N-dura<sup>™</sup> resin wicker is durable and exceptionally weather resistant, providing year-round beauty and long-lasting enjoyment.

# MAIN SPECIFICATIONS

Item Harris End Table

**SKU** 3151

N-dura™ Resin Wicker|Faux **Material** 

Stone

Brand Summer Classics

**Dimensions** W22" x D22" x H26"

Product Collection Harris