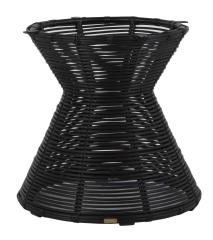

### **DESCRIPTION**

The organic, woven texture of the Harris Round Dining Table Base offers a look of relaxed refinement to your outdoor dining setting. Crafted from all-weather N-dura<sup>™</sup> resin wicker, this table base is built to last for years of beauty and enjoyment. Pair with the Harris Round Dining Tabletop to complete the look.

## MAIN SPECIFICATIONS

Harris Round Dining Table

Base Only

**SKU** 3154

Material N-dura<sup>™</sup> Resin Wicker

Brand Summer Classics

**Dimensions** W26.5" x D26.5" x H28.75"

Product Collection Harris