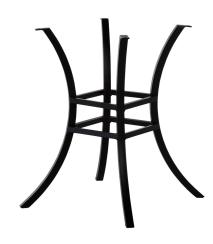

# **DESCRIPTION**

The Cort Counter Table Base is designed to accent a variety of tabletop styles in the Summer Classics collection. The boldly curved base is made of heavy wrought aluminum for stability and durability. The counter height base is lower than bar table height but higher than a dining table. It works well with counterheight stools.

## MAIN SPECIFICATIONS

**Item** Cort Aluminum Counter Base

**SKU** 3296

Material Wrought Aluminum

Brand Summer Classics

**Dimensions** W31" x D31" x H33"

Product Collection Cort