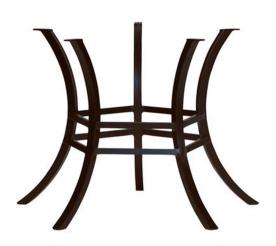

## **Cort Aluminum Dining Table Base (5 Leg)**

SKU: 3298

## DESCRIPTION

The Cort Dining Table Base (5 leg) is designed to accent a variety of dining tabletop styles in the Summer Classics collection. The boldly curved base is made of heavy wrought aluminum for stability and durability.