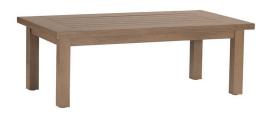

### DESCRIPTION

The Club Collection is a versatile grouping that works beautifully on its own or mixes easily with a variety of other outdoor collections. Crafted from premium wrought aluminum for stability and durability, the Club Aluminum Rectangular Coffee Table features a traditional slatted top with a powder-coated finish that is ten times thicker than wet-coat paint for years of enjoyment.

### MAIN SPECIFICATIONS

Club Aluminum Rectangular

Coffee Table

**SKU** 3323

**Material** Wrought Aluminum

Brand Summer Classics

**Dimensions** W48" x D22.5" x H21"

Product Collection Club Aluminum