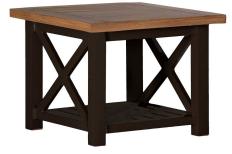

## **Cahaba Aluminum End Table**

SKU: 3821

## DESCRIPTION

The Cahaba End Table is a classic and versatile piece that works easily with a variety of outdoor furnishing looks. Crafted from sturdy, practical wrought aluminum, this accent table features a thick, powder-coated finish that withstands environmental elements for years of beauty and use.

## MAIN SPECIFICATIONS

| Item               | Cahaba Aluminum End Table |
|--------------------|---------------------------|
| SKU                | 3821                      |
| Material           | Wrought Aluminum          |
| Brand              | Summer Classics           |
| Dimensions         | W24" x D24" x H21.25"     |
| Product Collection | Cahaba                    |